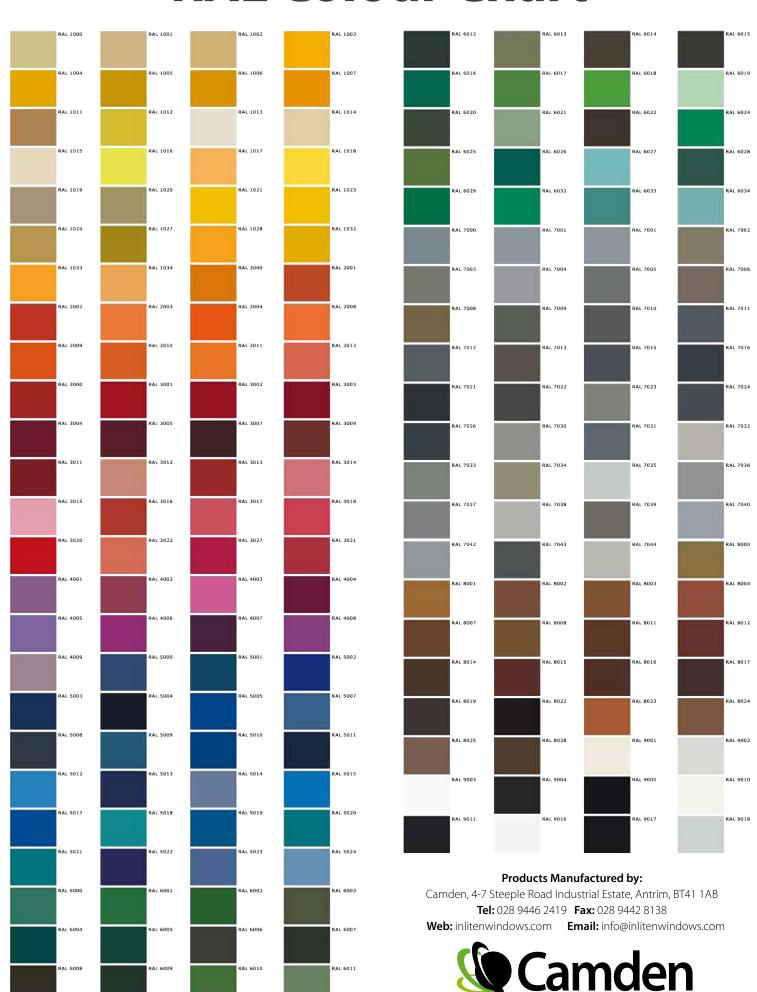

## **RAL Colour Chart**

RAL 6011

Joe Finlay Building Solutions Ltd.

T/A Finlay Build.

Clonminch, Tullamore, Co. Offaly

Ph: 057 9352668 Mob: 086 2641170

E: info@finlaybuild.ie W: finlaybuild.ie

## **Spray Painted RAL Colours**

Our onsite paint booth ensures that products can be **spray** painted to match virtually any RAL code or colour!

Customers can personalise their windows and doors by colour co-ordinating them to match their property, surrounding area, or just to suit their own personal tastes!

Products are spray painted to only the highest standards for a smooth and vibrant finish, and will provide a unique addition to any home or property.

## Contact us today for more information!

Main: Inliten profile spray painted to 'rainbow' colours. Right, Top: Products spray painted to RAL 7016 Anthracite Grey. Right, Bottom: Conservatory spray painted to RAL 6019 Pastel Green