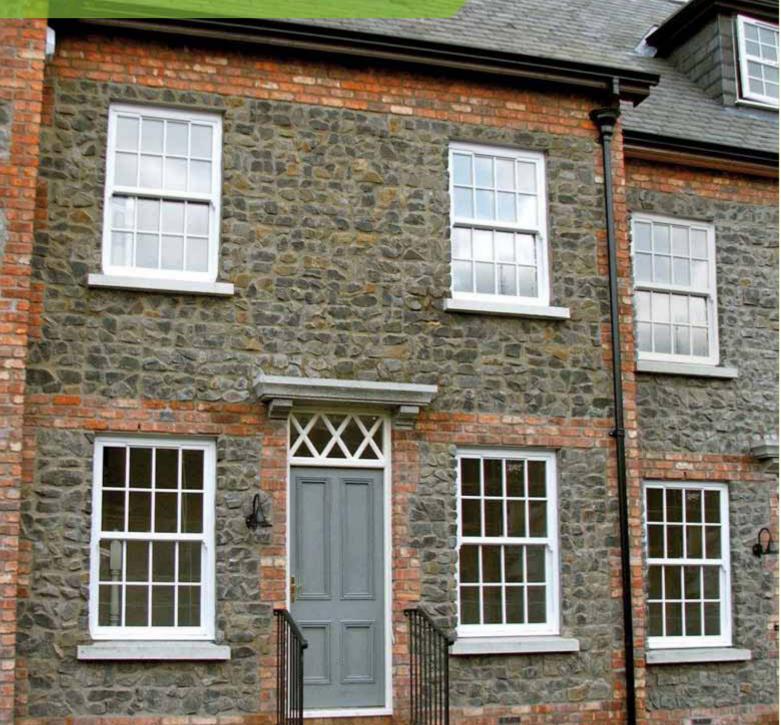

#### **Styles & Finishes**

Each vertical slider is manufactured to bespoke size and style requirements, with a range of configuration options also available; combine 2 or more sliders together to give an impressive and eye-catching appearance, or for something a bit different, select an arched head for a gothic-style appearance.

Vertical sliders feature a sculptured profile finish, giving a curved appearance for an enhanced visual appeal. Designed to complement all house types, vertical sliders can be further personalised with one of our classic colour finishes, authentic window furniture and accessory options (including sash horns and decorative glazing bars).