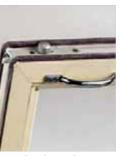

Vertical sliders can be further personalised with the addition a Georgian or Astrical bar. Georgian bar is fitted within the glazing unit itself, and Astrical bar is affixed to the outer pane; both bars are available as a single or grid option.

Georgian Bar

Clip On Sash Horn

Run-through Sash Horn

Astrical Ba

Vertical sliders can be manufacuted to a minimum size of 400mm x 700mm and a maximum size of 1400mm x 2400mm. A range of sash sizes and transom drop options are available. Cills are inbuilt as standard, with a continuous cill option also available for multi frame options.