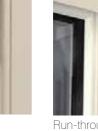

#### **Colour Options**

Choose from classic-white or an authentic grain-effect finsh including: oak, black, cream and whitegrain.

**Decorative Options** 

For an enhanced period-style look select our high-performance decorative sash horns. Sash horns are available as a clip-on accessory or as a fully-ingetrated run through option. The fully-integrated sash horn is welded to the bottom of the upper sash, and provides greater strength, consistency and visual appeal.

Georgian Bar

Clip On Sash Horn

Run-through Sash Horn

Astrical Ba

Vertical sliders can be manufacuted to a minimum size of 400mm x 700mm and a maximum size of 1400mm x 2400mm. A range of sash sizes and transom drop options are available. Cills are inbuilt as standard, with a continuous cill option also available for multi frame options.