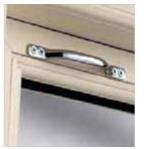

#### Furniture & Hardware

A range of traditional sash furniture options are available including: ring pulls and handles, decorative tilt latches and 'catch & keeper' style locks. Sash furniture is available in silver, gold and white.

Sash lift handle

Sash lift ring-pull

Tilt latch button

Top sash release button

6

Sash lift hook

Travel/child restrictor

Sash lock & keep