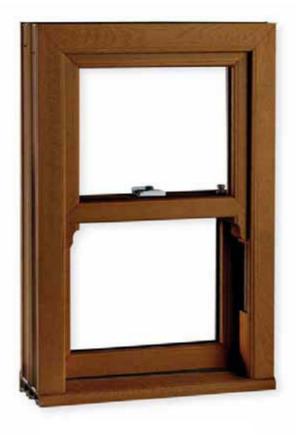

### **About Vertical Sliders**

Vertical sliders are designed to replicate the classical elegance of timber sash windows, including sliding sash openings, decorative period features, and providing excellent strength, durability and security properties.

Vertical sliders feature two sash openings; the slide facility allows for enhanced ventilation whilst still maintaining the security properties of the window, and the tilt-in facility ensures the outside of the window can be safely and easily cleaned from inside the home. For enhanced ventilation, trickle vent options are also available

A range of authentic hardware and accessory options are fitted as standard to all vertical sliders, ensuring enhanced performance, security and aesthetic appeal.

'Slide' Facility Both the top and bottom sash can be moved vertically and held in the required position. Sashes can be operated individually or simultaneously.

#### 'Tilt' Facility

After the sashes have been set in the required slide position, the tilt facility can then be initiated. Both sashes will then tilt in towards the room at an angle, and can be operated individually or simultaneously.