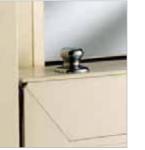

#### Security & Durability

Vertical sliders are manufactured from a 128mm heavy-set profile system, ensuring enhanced strength, durability and mechanical performance.

Both sashes are fitted with advanced gearing and locking systems to ensure only the highest levels of security for your home. To further enhance the safety and security properties of your vertical slider, tilt restrictors and child restrictor hinges are also available.

Sash lift handle

Sash lift ring-pull

Tilt latch button

Top sash release button

6

Sash lift hook

Travel/child restrictor

Sash lock & keep