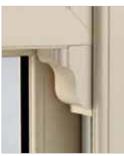

#### **Colour Options**

Choose from classic-white or an authentic grain-effect finsh including: oak, black, cream and whitegrain.

**Decorative Options** 

For an enhanced period-style look select our high-performance decorative sash horns. Sash horns are available as a clip-on accessory or as a fully-ingetrated run through option. The fully-integrated sash horn is welded to the bottom of the upper sash, and provides greater strength, consistency and visual appeal.