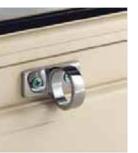

#### Furniture & Hardware

A range of traditional sash furniture options are available including: ring pulls and handles, decorative tilt latches and 'catch & keeper' style locks. Sash furniture is available in silver, gold and white.

Sash lift handle

Sash lift ring-pull

Tilt latch button

Top sash release button

6

Sash lift hook

Travel/child restrictor

Sash lock & keep