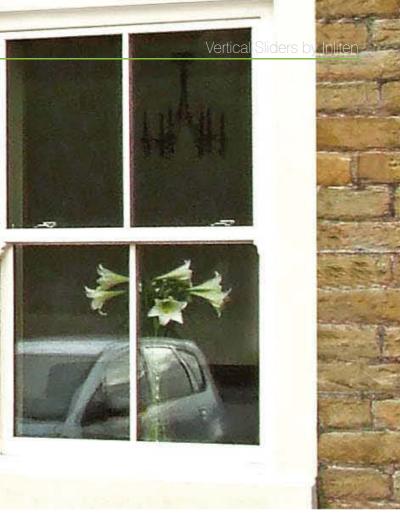

# Welcome

Multi-functional, durable and visually stunning; vertical sliders are a practical and stylish addition to any home.

Vertical sliders combine the elegance and aesthetic appeal of traditional sash windows, with the benefits of modern PVCu materials.

### **About Vertical Sliders**

Vertical sliders are designed to replicate the classical elegance of timber sash windows, including sliding sash openings, decorative period features, and providing excellent strength, durability and security properties.

Vertical sliders feature two sash openings; the slide facility allows for enhanced ventilation whilst still maintaining the security properties of the window, and the tilt-in facility ensures the outside of the window can be safely and easily cleaned from inside the home. For enhanced ventilation, trickle vent options are also available

#### 'Tilt' Facility

After the sashes have been set in the required slide position, the tilt facility can then be initiated. Both sashes will then tilt in towards the room at an angle, and can be operated individually or simultaneously.