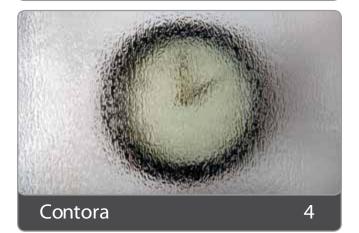

## **Textured Glass**

Textured Glass covers a range of options that are designed to add style and provide privacy. Also available in toughened or laminated for extra safety and security.

Autumn Leaf

**Charcoal Sticks** 

Numbers indicate the obscuration/privacy factor of the glass

## Factors range from 1 (least obscuration) to 5 (greatest obscuration)

Images for illustration purposes only and may differ slightly from shown due to photographic lighting used etc.

Finlay Build Limited, Clonminch, Tullamore, Co. Offaly Co. Reg No. 501661