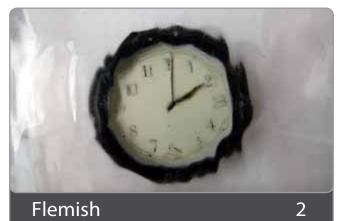

## **Textured Glass**

Textured Glass covers a range of options that are designed to add style and provide privacy. Also available in toughened or laminated for extra safety and security.

Autumn Leaf

**Charcoal Sticks** 

Numbers indicate the obscuration/privacy factor of the glass

## Factors range from 1 (least obscuration) to 5 (greatest obscuration)

Images for illustration purposes only and may differ slightly from shown due to photographic lighting used etc.

Finlay Build Limited, Clonminch, Tullamore, Co. Offaly Co. Reg No. 501661